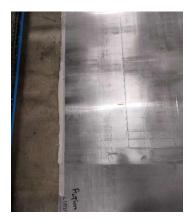

## INVESTIGATION REPORT FOR SCRATCHES OF LIGHT 2 MB AMERICA 51651300

| 51051500                         |                                                                                                                                                                                                                                                                                            |
|----------------------------------|--------------------------------------------------------------------------------------------------------------------------------------------------------------------------------------------------------------------------------------------------------------------------------------------|
| DIRECT CAUSE<br>METHOD (PROCESS) | W1: During process operator did not notice that they have scratches on panels. They notify during inspection.<br>W2: Checking of raw mats at pallet to be process, they have scratches on raw mats that being die cutted. It is posible that the scraches issue is occur at die cut plate. |
| DIRECT CAUSE<br>METHOD (PROCESS) | W1: Scratches occured due to die plate that is slightly opened (nakakawang) in the die chase.<br>W2: Due to the utilization, the die plate was overused.<br>W3: The die plate was no longer aligned in the die chase since it was used for a long time                                     |
|                                  |                                                                                                                                                                                                                                                                                            |
| PRODUCTION ACTION PLAN           |                                                                                                                                                                                                                                                                                            |